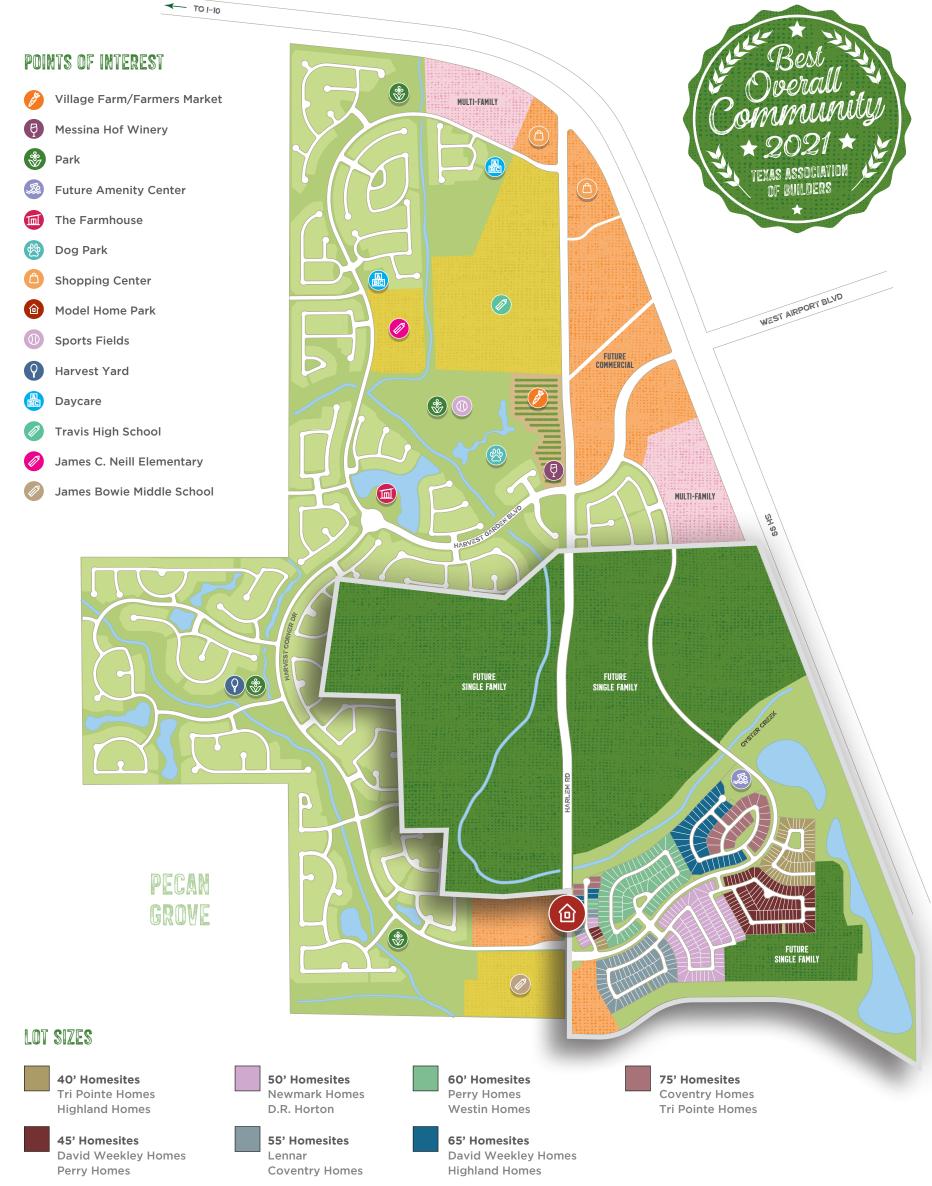

## HARVEST GREEN.

- Messina Hof Winery Ø

- 面
- (%
- ⑥

- **Travis High School**
- James C. Neill Elementary

HARVEST GREEN IS A MASTERFULLY PLANNED COMMUNITY offering homes, schools, retail, parks, amenities and an on-site farm all connected by safe walking paths throughout the community. Our recent expansion will offer more new homes to buyers beginning in Fall 2022.

Map is not drawn to scale but created with the highest degree of accuracy possible. However, Harvest Green, nor any of its contractors or suppliers can be held responsible for damages due to errors or omissions in this map. Depiction of boundaries, facilities and other landmarks is not authoritative, Information subject to change without notice. 6/2022